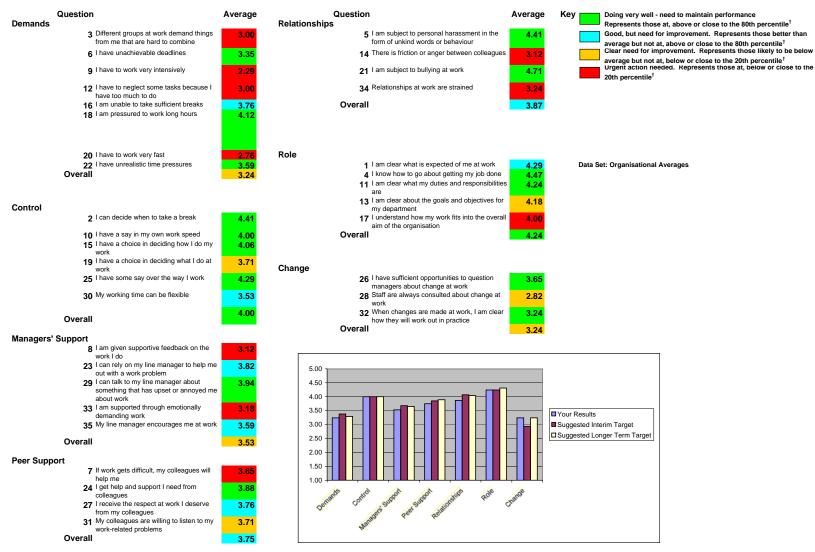

## **Scientific Service Provider**

The results are grouped by stressor, and the average score is shown for each question associated with that stressor

<sup>†</sup> Compared with results from 'Organisational Averages' (see the HSE MS Analysis Tool User Manual for more information and for caveats regarding interpretation of results)

## Summary of Results Scientific Service Provider

|                   | Your<br>Results | Suggested<br>Interim<br>Target | Suggested<br>Longer Term<br>Target | Data Set: Organisational Averages                                                                       |
|-------------------|-----------------|--------------------------------|------------------------------------|---------------------------------------------------------------------------------------------------------|
|                   |                 |                                |                                    | Key Doing very well - need to maintain performance                                                      |
| Demands           | 3.24            | 3.29                           | 3.29                               | Represents those at, above or close to the 80th percentile <sup>†</sup>                                 |
| Control           | 4.00            | 4.00                           | 4.00 *                             | Good, but need for improvement                                                                          |
| Managers' Support | 3.53            | 3.57                           | 3.65                               | Represents those better than average but not yet at, above or close to the 80th percentile <sup>†</sup> |
| Peer Support      | 3.75            | 3.80                           | 3.89                               | Clear need for improvement                                                                              |
| Relationships     | 3.87            | 3.94                           | 4.04                               | Represents those likely to be below average but not below the 20th percentile <sup>†</sup>              |
| Role              | 4.24            | 4.26                           | 4.31                               | Urgent action needed                                                                                    |
| Change            | 3.24            | 3.24                           | 3.24 *                             | Represents those below the 20th percentile <sup>†</sup>                                                 |

\*You are doing very well on the following stress factors: Control, Change (you are above the 80th percentile for these stress factors). We suggest that you set your own interim and longer-term targets for continuous improvement.

<sup>†</sup> Compared with results from 'Organisational Averages' (see the HSE MS Analysis Tool User Manual for more information and for caveats regarding interpretation of results)