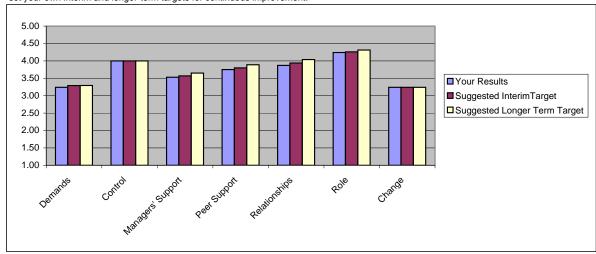

## Summary of Results Scientific Service Provider

|                   | Your<br>Results | Suggested<br>Interim<br>Target | Suggested<br>Longer Term<br>Target | Data Set: Organisational Averages                                                                       |
|-------------------|-----------------|--------------------------------|------------------------------------|---------------------------------------------------------------------------------------------------------|
|                   |                 |                                |                                    | Key Doing very well - need to maintain performance                                                      |
| Demands           | 3.24            | 3.29                           | 3.29                               | Represents those at, above or close to the 80th percentile <sup>†</sup>                                 |
| Control           | 4.00            | 4.00                           | 4.00 *                             | Good, but need for improvement                                                                          |
| Managers' Support | 3.53            | 3.57                           | 3.65                               | Represents those better than average but not yet at, above or close to the 80th percentile <sup>†</sup> |
| Peer Support      | 3.75            | 3.80                           | 3.89                               | Clear need for improvement                                                                              |
| Relationships     | 3.87            | 3.94                           | 4.04                               | Represents those likely to be below average but not below the 20th percentile <sup>†</sup>              |
| Role              | 4.24            | 4.26                           | 4.31                               | Urgent action needed                                                                                    |
| Change            | 3.24            | 3.24                           | 3.24 *                             | Represents those below the 20th percentile <sup>†</sup>                                                 |

\*You are doing very well on the following stress factors: Control, Change (you are above the 80th percentile for these stress factors). We suggest that you set your own interim and longer-term targets for continuous improvement.