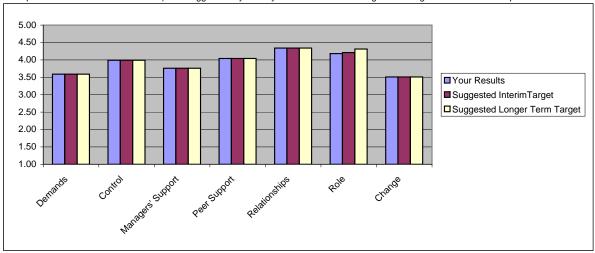

## **Summary of Results Research Technician**

|                   | Your<br>Results | Suggested<br>Interim<br>Target | Suggested<br>Longer Term<br>Target | Data Set: Organisational Averages                                                                       |
|-------------------|-----------------|--------------------------------|------------------------------------|---------------------------------------------------------------------------------------------------------|
|                   |                 |                                |                                    | Key Doing very well - need to maintain performance                                                      |
| Demands           | 3.59            | 3.59                           | 3.59 *                             | Represents those at, above or close to the 80th percentile <sup>†</sup>                                 |
| Control           | 3.99            | 3.99                           | 3.99 *                             | Good, but need for improvement                                                                          |
| Managers' Support | 3.76            | 3.76                           | 3.76 *                             | Represents those better than average but not yet at, above or close to the 80th percentile <sup>†</sup> |
| Peer Support      | 4.04            | 4.04                           | 4.04 *                             | Clear need for improvement                                                                              |
| Relationships     | 4.34            | 4.34                           | 4.34 *                             | Represents those likely to be below average but not below the 20th percentile <sup>†</sup>              |
| Role              | 4.18            | 4.21                           | 4.31                               | Urgent action needed                                                                                    |
| Change            | 3.51            | 3.51                           | 3.51 *                             | Represents those below the 20th percentile <sup>†</sup>                                                 |

\*You are doing very well on the following stress factors: Demands, Control, Managers' Support, Peer Support, Relationships, Change (you are above the 80th percentile for these stress factors). We suggest that you set your own interim and longer-term targets for continuous improvement.