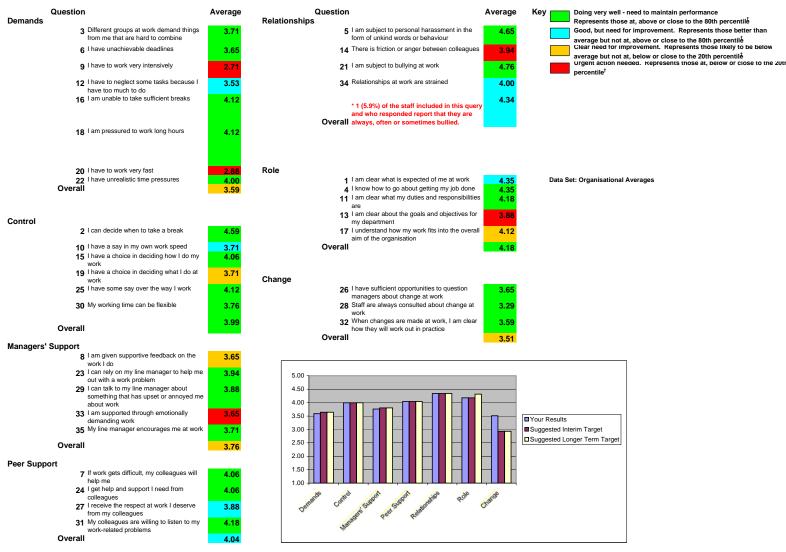

## Research Technician

The results are grouped by stressor, and the average score is shown for each question associated with that stressor

<sup>†</sup> Compared with results from 'Organisational Averages' (see the HSE MS Analysis Tool User Manual for more information and for caveats regarding interpretation of results)

## **Summary of Results Research Technician**

|                   | Your<br>Results | Suggested<br>Interim<br>Target | Suggested<br>Longer Term<br>Target | Data Set: Organisational Averages                                                                       |
|-------------------|-----------------|--------------------------------|------------------------------------|---------------------------------------------------------------------------------------------------------|
|                   |                 |                                |                                    | Key Doing very well - need to maintain performance                                                      |
| Demands           | 3.59            | 3.59                           | 3.59 *                             | Represents those at, above or close to the 80th percentile <sup>†</sup>                                 |
| Control           | 3.99            | 3.99                           | 3.99 *                             | Good, but need for improvement                                                                          |
| Managers' Support | 3.76            | 3.76                           | 3.76 *                             | Represents those better than average but not yet at, above or close to the 80th percentile <sup>†</sup> |
| Peer Support      | 4.04            | 4.04                           | 4.04 *                             | Clear need for improvement                                                                              |
| Relationships     | 4.34            | 4.34                           | 4.34 *                             | Represents those likely to be below average but not below the 20th percentile <sup>†</sup>              |
| Role              | 4.18            | 4.21                           | 4.31                               | Urgent action needed                                                                                    |
| Change            | 3.51            | 3.51                           | 3.51 *                             | Represents those below the 20th percentile <sup>†</sup>                                                 |

\*You are doing very well on the following stress factors: Demands, Control, Managers' Support, Peer Support, Relationships, Change (you are above the 80th percentile for these stress factors). We suggest that you set your own interim and longer-term targets for continuous improvement.

<sup>†</sup> Compared with results from 'Organisational Averages' (see the HSE MS Analysis Tool User Manual for more information and for caveats regarding interpretation of results)