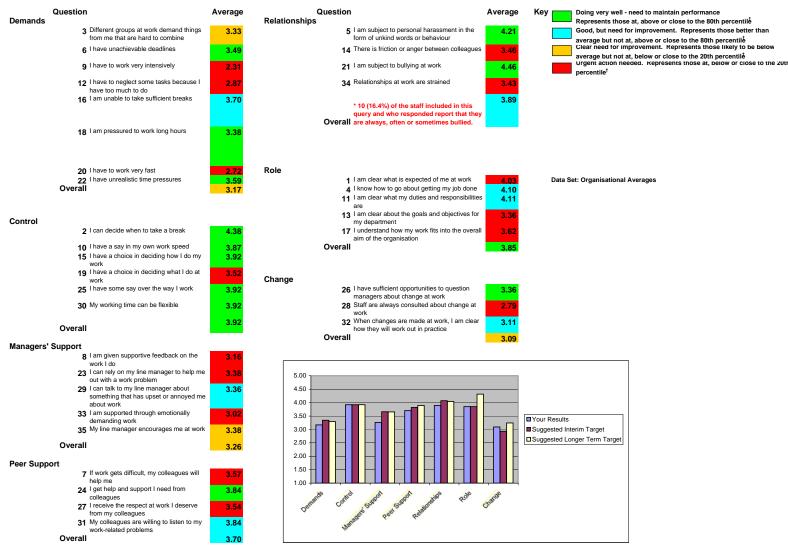

## **Postdoctoral**

The results are grouped by stressor, and the average score is shown for each question associated with that stressor

<sup>†</sup> Compared with results from 'Organisational Averages' (see the HSE MS Analysis Tool User Manual for more information and for caveats regarding interpretation of results)

## Summary of Results Postdoctoral

|                   | Your<br>Results | Suggested<br>Interim<br>Target | Suggested<br>Longer Term<br>Target | Data Set: Organisational Averages                                                                       |
|-------------------|-----------------|--------------------------------|------------------------------------|---------------------------------------------------------------------------------------------------------|
|                   |                 |                                |                                    | Key Doing very well - need to maintain performance                                                      |
| Demands           | 3.17            | 3.21                           | 3.29                               | Represents those at, above or close to the 80th percentile <sup>†</sup>                                 |
| Control           | 3.92            | 3.92                           | 3.92 *                             | Good, but need for improvement                                                                          |
| Managers' Support | 3.26            | 3.38                           | 3.65                               | Represents those better than average but not yet at, above or close to the 80th percentile <sup>†</sup> |
| Peer Support      | 3.70            | 3.78                           | 3.89                               | Clear need for improvement                                                                              |
| Relationships     | 3.89            | 3.94                           | 4.04                               | Represents those likely to be below average but not below the 20th percentile <sup>†</sup>              |
| Role              | 3.85            | 4.07                           | 4.31                               | Urgent action needed                                                                                    |
| Change            | 3.09            | 3.14                           | 3.24                               | Represents those below the 20th percentile <sup>†</sup>                                                 |

\*You are doing very well on the following stress factors: Control (you are above the 80th percentile for these stress factors). We suggest that you set your own interim and longer-term targets for continuous improvement.

<sup>†</sup> Compared with results from 'Organisational Averages' (see the HSE MS Analysis Tool User Manual for more information and for caveats regarding interpretation of results)