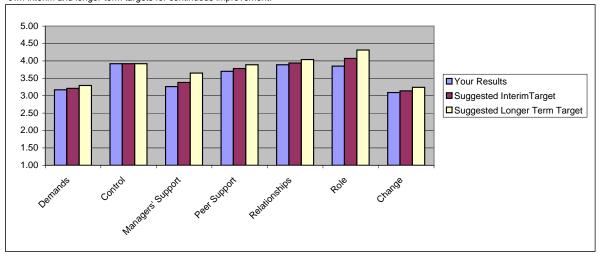

## Summary of Results Postdoctoral

|                   | Your<br>Results | Suggested<br>Interim<br>Target | Suggested<br>Longer Term<br>Target | Data Set: Organisational Averages                                                                       |
|-------------------|-----------------|--------------------------------|------------------------------------|---------------------------------------------------------------------------------------------------------|
|                   |                 |                                |                                    | Key Doing very well - need to maintain performance                                                      |
| Demands           | 3.17            | 3.21                           | 3.29                               | Represents those at, above or close to the 80th percentile <sup>†</sup>                                 |
| Control           | 3.92            | 3.92                           | 3.92 *                             | Good, but need for improvement                                                                          |
| Managers' Support | 3.26            | 3.38                           | 3.65                               | Represents those better than average but not yet at, above or close to the 80th percentile <sup>†</sup> |
| Peer Support      | 3.70            | 3.78                           | 3.89                               | Clear need for improvement                                                                              |
| Relationships     | 3.89            | 3.94                           | 4.04                               | Represents those likely to be below average but not below the 20th percentile <sup>†</sup>              |
| Role              | 3.85            | 4.07                           | 4.31                               | Urgent action needed                                                                                    |
| Change            | 3.09            | 3.14                           | 3.24                               | Represents those below the 20th percentile <sup>†</sup>                                                 |

\*You are doing very well on the following stress factors: Control (you are above the 80th percentile for these stress factors). We suggest that you set your own interim and longer-term targets for continuous improvement.