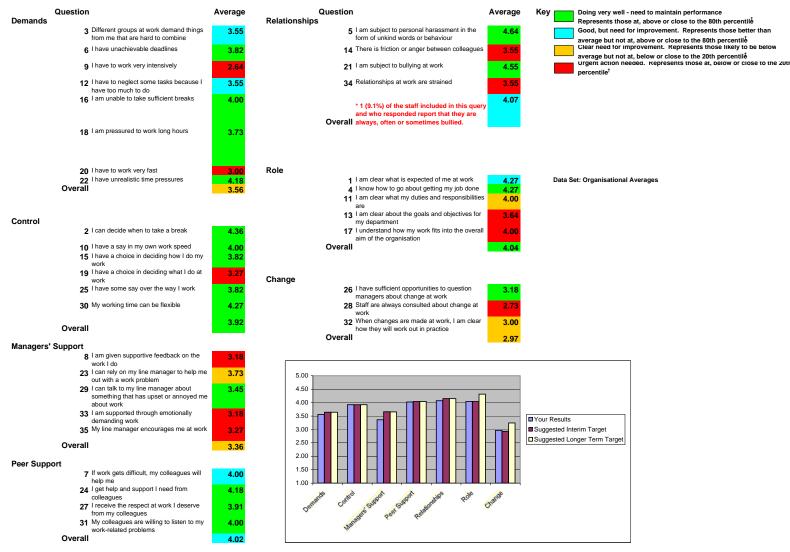

## Other Research Role

The results are grouped by stressor, and the average score is shown for each question associated with that stressor

<sup>†</sup> Compared with results from 'Organisational Averages' (see the HSE MS Analysis Tool User Manual for more information and for caveats regarding interpretation of results)

## **Summary of Results Other Research Role**

|                   | Your<br>Results | Suggested<br>Interim<br>Target | Suggested<br>Longer Term<br>Target | Data Set: Organisational Averages                                                                       |
|-------------------|-----------------|--------------------------------|------------------------------------|---------------------------------------------------------------------------------------------------------|
|                   |                 |                                |                                    | Key Doing very well - need to maintain performance                                                      |
| Demands           | 3.56            | 3.56                           | 3.56 *                             | Represents those at, above or close to the 80th percentile <sup>†</sup>                                 |
| Control           | 3.92            | 3.92                           | 3.92 *                             | Good, but need for improvement                                                                          |
| Managers' Support | 3.36            | 3.43                           | 3.65                               | Represents those better than average but not yet at, above or close to the 80th percentile <sup>†</sup> |
| Peer Support      | 4.02            | 4.02                           | 4.02 *                             | Clear need for improvement                                                                              |
| Relationships     | 4.07            | 4.07                           | 4.07 *                             | Represents those likely to be below average but not below the 20th percentile <sup>†</sup>              |
| Role              | 4.04            | 4.12                           | 4.31                               | Urgent action needed                                                                                    |
| Change            | 2.97            | 3.04                           | 3.24                               | Represents those below the 20th percentile <sup>†</sup>                                                 |

\*You are doing very well on the following stress factors: Demands, Control, Peer Support, Relationships (you are above the 80th percentile for these stress factors). We suggest that you set your own interim and longer-term targets for continuous improvement.