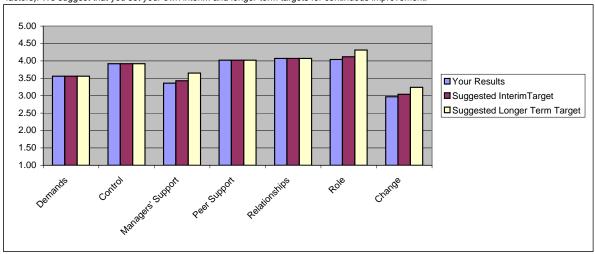

## **Summary of Results Other Research Role**

|                   | Your<br>Results | Suggested<br>Interim<br>Target | Suggested<br>Longer Term<br>Target | Data Set: Organisational Averages                                                                       |
|-------------------|-----------------|--------------------------------|------------------------------------|---------------------------------------------------------------------------------------------------------|
|                   |                 |                                |                                    | Key Doing very well - need to maintain performance                                                      |
| Demands           | 3.56            | 3.56                           | 3.56 *                             | Represents those at, above or close to the 80th percentile <sup>†</sup>                                 |
| Control           | 3.92            | 3.92                           | 3.92 *                             | Good, but need for improvement                                                                          |
| Managers' Support | 3.36            | 3.43                           | 3.65                               | Represents those better than average but not yet at, above or close to the 80th percentile <sup>†</sup> |
| Peer Support      | 4.02            | 4.02                           | 4.02 *                             | Clear need for improvement                                                                              |
| Relationships     | 4.07            | 4.07                           | 4.07 *                             | Represents those likely to be below average but not below the 20th percentile <sup>†</sup>              |
| Role              | 4.04            | 4.12                           | 4.31                               | Urgent action needed                                                                                    |
| Change            | 2.97            | 3.04                           | 3.24                               | Represents those below the 20th percentile <sup>†</sup>                                                 |

\*You are doing very well on the following stress factors: Demands, Control, Peer Support, Relationships (you are above the 80th percentile for these stress factors). We suggest that you set your own interim and longer-term targets for continuous improvement.