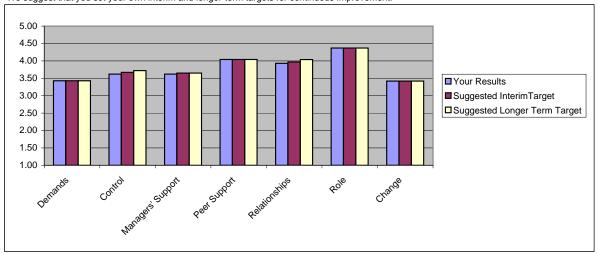

## Summary of Results Core Service Provider

|                   | Your<br>Results | Suggested<br>Interim<br>Target | Suggested<br>Longer Term<br>Target | Data Set: Organisational Averages                                                                       |
|-------------------|-----------------|--------------------------------|------------------------------------|---------------------------------------------------------------------------------------------------------|
|                   |                 |                                |                                    | Key Doing very well - need to maintain performance                                                      |
| Demands           | 3.43            | 3.43                           | 3.43 *                             | Represents those at, above or close to the 80th percentile <sup>†</sup>                                 |
| Control           | 3.62            | 3.67                           | 3.72                               | Good, but need for improvement                                                                          |
| Managers' Support | 3.62            | 3.65                           | 3.65                               | Represents those better than average but not yet at, above or close to the 80th percentile <sup>†</sup> |
| Peer Support      | 4.04            | 4.04                           | 4.04 *                             | Clear need for improvement                                                                              |
| Relationships     | 3.93            | 3.97                           | 4.04                               | Represents those likely to be below average but not below the 20th percentile <sup>†</sup>              |
| Role              | 4.37            | 4.37                           | 4.37 *                             | Urgent action needed                                                                                    |
| Change            | 3.42            | 3.42                           | 3.42 *                             | Represents those below the 20th percentile <sup>†</sup>                                                 |

\*You are doing very well on the following stress factors: Demands, Peer Support, Role, Change (you are above the 80th percentile for these stress factors). We suggest that you set your own interim and longer-term targets for continuous improvement.