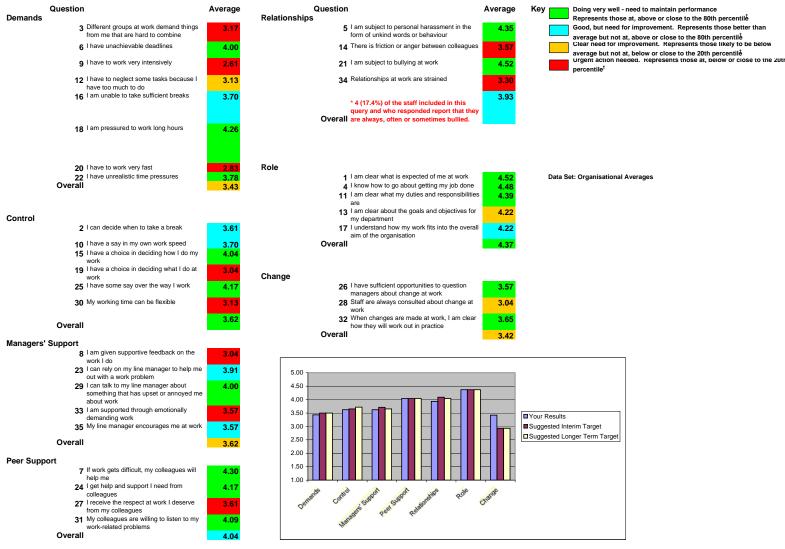

## Core Service Provider

The results are grouped by stressor, and the average score is shown for each question associated with that stressor

<sup>†</sup> Compared with results from 'Organisational Averages' (see the HSE MS Analysis Tool User Manual for more information and for caveats regarding interpretation of results)

## Summary of Results Core Service Provider

|                   | Your<br>Results | Suggested<br>Interim<br>Target | Suggested<br>Longer Term<br>Target | Data Set: Organisational Averages                                                                       |
|-------------------|-----------------|--------------------------------|------------------------------------|---------------------------------------------------------------------------------------------------------|
|                   |                 |                                |                                    | Key Doing very well - need to maintain performance                                                      |
| Demands           | 3.43            | 3.43                           | 3.43 *                             | Represents those at, above or close to the 80th percentile <sup>†</sup>                                 |
| Control           | 3.62            | 3.67                           | 3.72                               | Good, but need for improvement                                                                          |
| Managers' Support | 3.62            | 3.65                           | 3.65                               | Represents those better than average but not yet at, above or close to the 80th percentile <sup>†</sup> |
| Peer Support      | 4.04            | 4.04                           | 4.04 *                             | Clear need for improvement                                                                              |
| Relationships     | 3.93            | 3.97                           | 4.04                               | Represents those likely to be below average but not below the 20th percentile <sup>†</sup>              |
| Role              | 4.37            | 4.37                           | 4.37 *                             | Urgent action needed                                                                                    |
| Change            | 3.42            | 3.42                           | 3.42 *                             | Represents those below the 20th percentile <sup>†</sup>                                                 |

\*You are doing very well on the following stress factors: Demands, Peer Support, Role, Change (you are above the 80th percentile for these stress factors). We suggest that you set your own interim and longer-term targets for continuous improvement.

<sup>†</sup> Compared with results from 'Organisational Averages' (see the HSE MS Analysis Tool User Manual for more information and for caveats regarding interpretation of results)