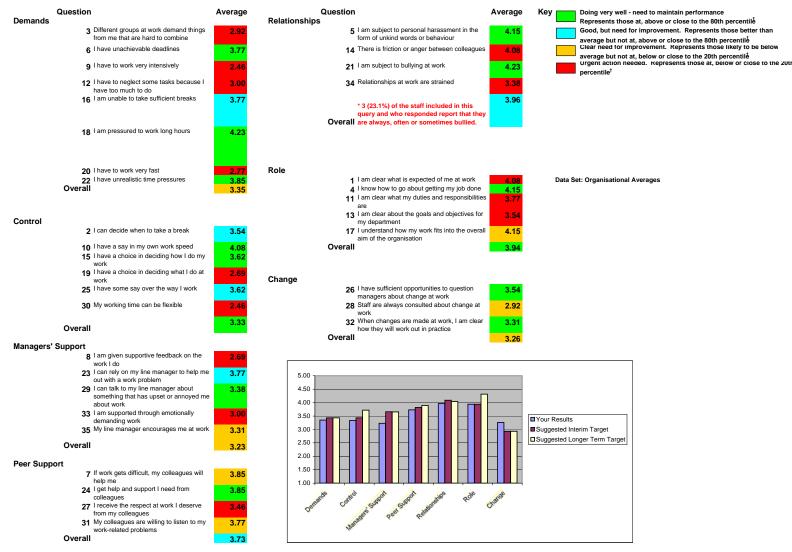

## Clerical/Secretarial

The results are grouped by stressor, and the average score is shown for each question associated with that stressor

<sup>†</sup> Compared with results from 'Organisational Averages' (see the HSE MS Analysis Tool User Manual for more information and for caveats regarding interpretation of results)