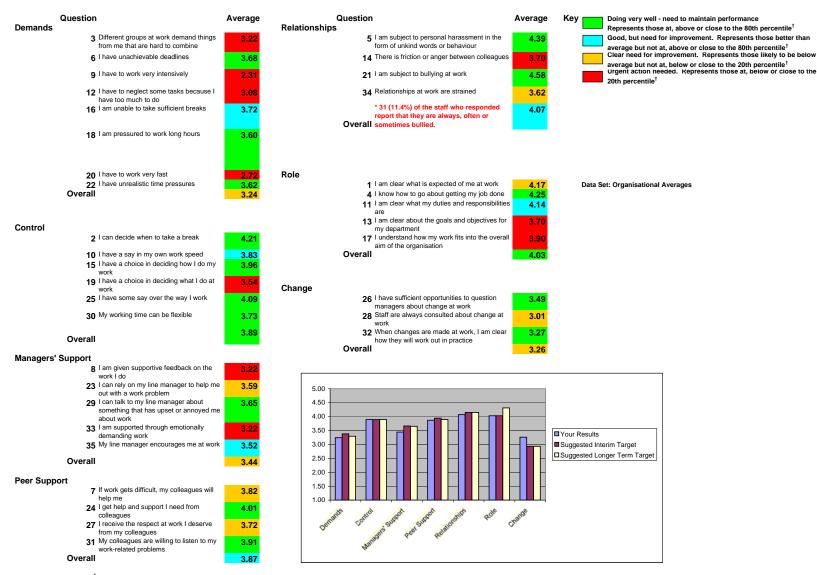

## **College of Life Sciences**

The results are grouped by stressor, and the average score is shown for each question associated with that stressor

<sup>†</sup> Compared with results from 'Organisational Averages' (see the HSE MS Analysis Tool User Manual for more information and for caveats regarding interpretation of results)

\*You are doing very well on the following stress factors: Control, Relationships, Change (you are above the 80th percentile for these stress factors). We suggest that you set your own interim and longer-term targets for continuous improvement.