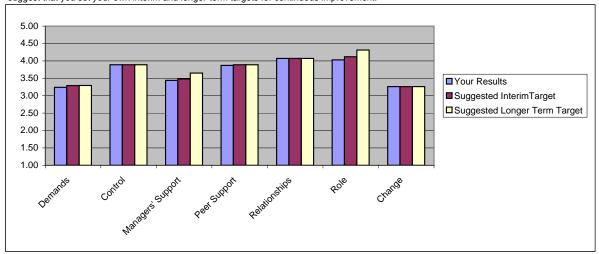

## **Summary of Results College of Life Sciences**

|                   | Your<br>Results | Suggested<br>Interim<br>Target | Suggested<br>Longer Term<br>Target | Data Set: Organisational Averages                                                                       |
|-------------------|-----------------|--------------------------------|------------------------------------|---------------------------------------------------------------------------------------------------------|
|                   |                 |                                |                                    | Key Doing very well - need to maintain performance                                                      |
| Demands           | 3.24            | 3.29                           | 3.29                               | Represents those at, above or close to the 80th percentile <sup>†</sup>                                 |
| Control           | 3.89            | 3.89                           | 3.89 *                             | Good, but need for improvement                                                                          |
| Managers' Support | 3.44            | 3.48                           | 3.65                               | Represents those better than average but not yet at, above or close to the 80th percentile <sup>†</sup> |
| Peer Support      | 3.87            | 3.89                           | 3.89                               | Clear need for improvement                                                                              |
| Relationships     | 4.07            | 4.07                           | 4.07 *                             | Represents those likely to be below average but not below the 20th percentile <sup>†</sup>              |
| Role              | 4.03            | 4.12                           | 4.31                               | Urgent action needed                                                                                    |
| Change            | 3.26            | 3.26                           | 3.26 *                             | Represents those below the 20th percentile <sup>†</sup>                                                 |

\*You are doing very well on the following stress factors: Control, Relationships, Change (you are above the 80th percentile for these stress factors). We suggest that you set your own interim and longer-term targets for continuous improvement.