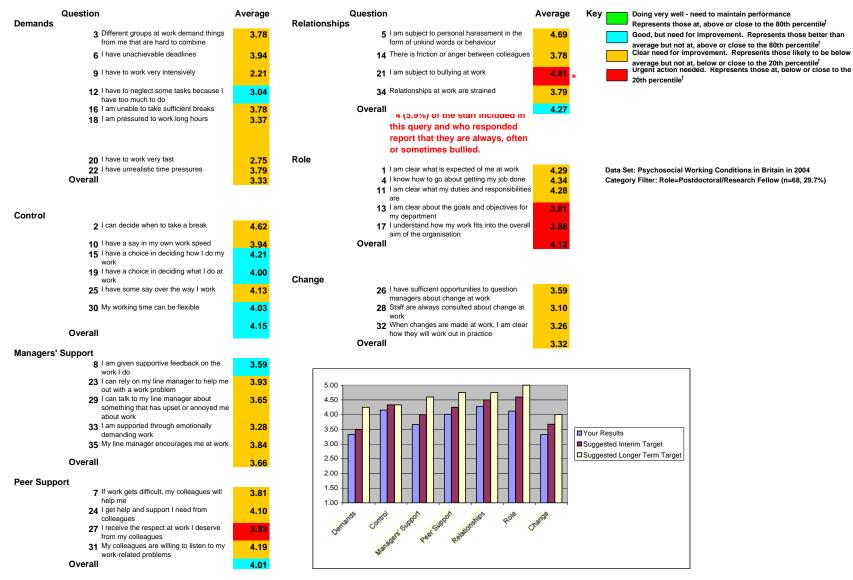

- 21 I am subject to bullying at work
- 22 I have unrealistic time pressures
- 23 I can rely on my line manager to help me out with a work problem
- 24 I get help and support I need from colleagues
- 25 I have some say over the way I work
- 26 I have sufficient opportunities to question managers about change at work
- 27 I receive the respect at work I deserve from my colleagues
- 28 Staff are always consulted about change at work
- 29 I can talk to my line manager about something that has upset or annoyed me about work
- 30 My working time can be flexible
- 31 My colleagues are willing to listen to my work related problems
- 32 When changes are made at work, I am clear how they will work out in practice
- 33 I am supported through emotionally demanding work
- 34 Relationships at work are strained
- 35 My line manager encourages me at work

staff report that they are always or often bullied.

7 staff report that they are always or often bullied.