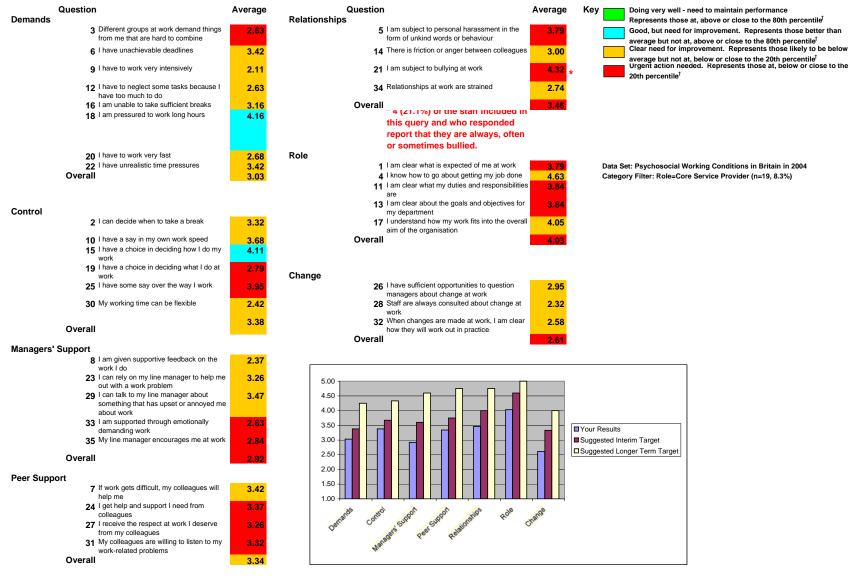

- 21 I am subject to bullying at work
- 22 I have unrealistic time pressures
- 23 I can rely on my line manager to help me out with a work problem
- 24 I get help and support I need from colleagues
- 25 I have some say over the way I work
- 26 I have sufficient opportunities to question managers about change at work
- 27 I receive the respect at work I deserve from my colleagues
- 28 Staff are always consulted about change at work
- 29 I can talk to my line manager about something that has upset or annoyed me about work
- 30 My working time can be flexible
- 31 My colleagues are willing to listen to my work related problems
- 32 When changes are made at work, I am clear how they will work out in practice
- 33 I am supported through emotionally demanding work
- 34 Relationships at work are strained
- 35 My line manager encourages me at work