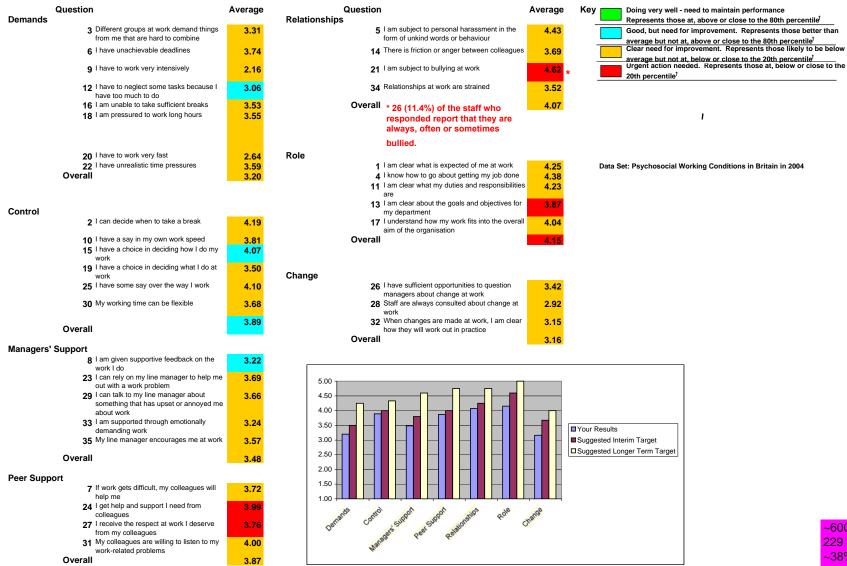

## **HSE Indicator Tool - Question by Question**

## The results are grouped by stressor, and the average score is shown for each question associated with that stressor

<sup>†</sup> Compared with results from 'Psychosocial Working Conditions in Britain in 2004' (see the HSE MS Analysis Tool User Manual for more information and for caveats regarding interpretation of results)

~600 surveys issued
229 replies
~38% return rate
£114.50 due to Caring for Kids

Part 2 - Results grouped by stressor

|                                         |                |            | Stressors        |                  |            |                  |            | ,                |           |                                                     |
|-----------------------------------------|----------------|------------|------------------|------------------|------------|------------------|------------|------------------|-----------|-----------------------------------------------------|
|                                         | Percentage     |            |                  | Managers'        | Peer       |                  |            |                  |           |                                                     |
|                                         | Returned       | Demands    | Control          | Support          | Support    | Relationships    | Role       | Change           |           |                                                     |
| CLS Administrative                      | N/A            | 51%        | 71%              | 64%              | 68%        | 67%              | 80%        | 45%              | 1         | staff report that they are always or often bullied. |
| CLS Clerical                            | N/A            | 66%        | 69%              | 68%              | 76%        | 81%              | 83%        | 54%              | 0         | staff report that they are always or often bullied. |
| CLS Core Service Provider               | N/A            | 61%        | 68%              | 58%              | 67%        | 69%              | 81%        | 52%              | 0         | staff report that they are always or often bullied. |
| CLS Learning & Teaching Academic        | N/A            | 60%        | 80%              | 67%              | 76%        | 79%              | 78%        | 67%              | 1         | staff report that they are always or often bullied. |
| CLS Learning & Teaching Technician      | N/A            | 68%        | 71%              | 73%              | 82%        | 78%              | 93%        | 67%              | 0         | staff report that they are always or often bullied. |
| CLS Other Non-Research                  | N/A            | 67%        | 78%              | 67%              | 73%        | 81%              | 81%        | 63%              | 1         | staff report that they are always or often bullied. |
| CLS PhD Student                         | N/A            | 64%        | 77%              | 71%              | 83%        | 83%              | 82%        | 66%              | 0         | staff report that they are always or often bullied. |
| CLS Postdoctoral/Research Fellow        | N/A            | 67%        | 83%              | 73%              | 80%        | 85%              | 82%        | 66%              | 1         | staff report that they are always or often bullied. |
| CLS Research Academic                   | N/A            | 55%        | 85%              | 69%              | 77%        | 86%              | 88%        | 66%              | 0         | staff report that they are always or often bullied. |
| CLS Research Technician                 | N/A            | 76%        | 78%              | 75%              | 81%        | 84%              | 82%        | 68%              | 0         | staff report that they are always or often bullied. |
| CLS Scientific Service Provider         | N/A            | 67%        | 73%              | 70%              | 78%        | 78%              | 85%        | 69%              | 1         | staff report that they are always or often bullied. |
|                                         | NIZA           | 0.407      | 700/             | <b>700</b> /     |            | 0404             | 000/       | 000/             |           |                                                     |
| College of Life Sciences                | N/A            | <b>64%</b> | <mark>78%</mark> | <mark>70%</mark> | <b>77%</b> | <mark>81%</mark> | <b>83%</b> | <mark>63%</mark> | 5         | staff report that they are always or often bullied. |
| University Staff Overall (Jan/Feb 2005) | 28%            | <b>64%</b> | <b>77%</b>       | <mark>70%</mark> | <b>76%</b> | 80%              | 82%        | <b>63%</b>       | <b>17</b> | staff report that they are always or often bullied. |
| Safety Services pro                     | posed standard | 80%        | 80%              | 80%              | 80%        | 80%              | 80%        | 80%              | •         |                                                     |