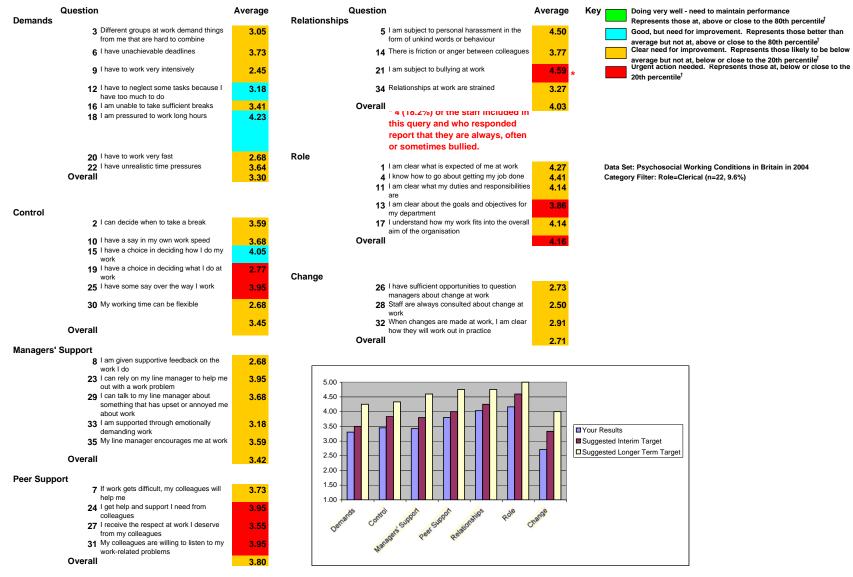

## **CLS** Clerical

The results are grouped by stressor, and the average score is shown for each question associated with that stressor

<sup>†</sup> Compared with results from 'Psychosocial Working Conditions in Britain in 2004' (see the HSE MS Analysis Tool User Manual for more information and for caveats regarding interpretation of results)

staff report that they are always or often bullied.

7 staff report that they are always or often bullied.