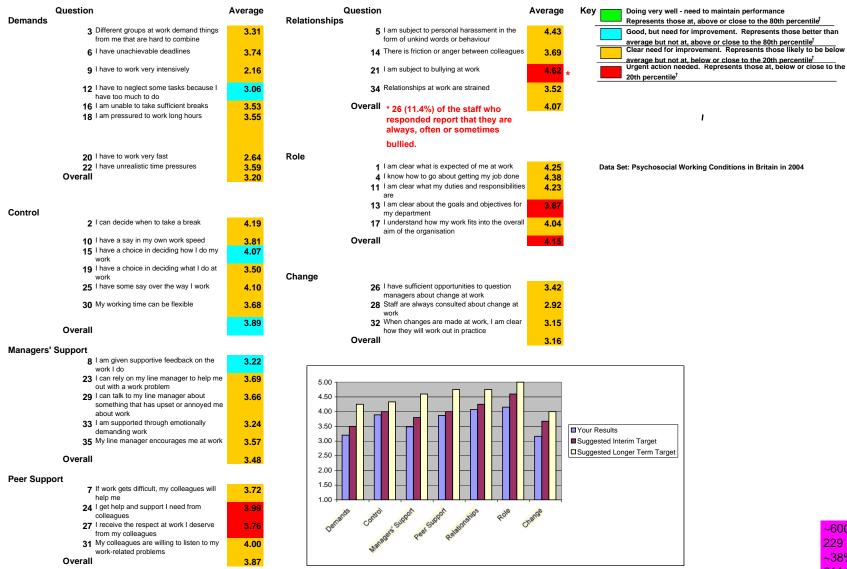

## **HSE Indicator Tool - Question by Question**

## The results are grouped by stressor, and the average score is shown for each question associated with that stressor

<sup>†</sup> Compared with results from 'Psychosocial Working Conditions in Britain in 2004' (see the HSE MS Analysis Tool User Manual for more information and for caveats regarding interpretation of results)